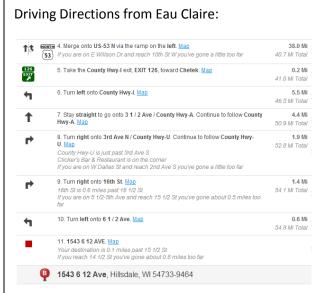

## Directions from the Cities:

| <b>1</b> 1 | 94         | 3. Merge onto I-94 E / US-12 E / US-52 E. Map                                                                                                 | 8.5 Mi<br>9.3 Mi Total          | × |
|------------|------------|-----------------------------------------------------------------------------------------------------------------------------------------------|---------------------------------|---|
| 7          | EAST<br>94 | 4. Keep right to take I-94 E toward US-10 E (Crossing into Wisconsin). Map                                                                    | <b>58.1 Mi</b> 67.4 Mi Total    |   |
|            |            | Highway Exits  Exit Exit Exit 245 2 19                                                                                                        |                                 | × |
| EXIT       |            | 5. Take the WI-25 exit, EXIT 41, toward Menomonie / Barron. Map                                                                               | 0.3 Mi<br>67.7 Mi Total         | × |
| 4          | 25         | 6. Turn left onto WI-25 / Broadway St N. Continue to follow WI-25. Map                                                                        | <b>16.2 Mi</b><br>83.9 Mi Total | × |
| r          | 64         | 7. Turn right onto WI-64 / WI-25 / State Road 64. Map                                                                                         | <b>1.0 Mi</b><br>84.9 Mi Total  | × |
| 4          | 25         | 8. Turn left onto WI-25 / State Road 25. Continue to follow WI-25. Map<br>If you are on WI-64 and reach 530th St you've gone a little too far | <b>10.3 Mi</b><br>95.3 Mi Total | × |
| 7          | 25         | 9. Turn slight right onto 13 1 / 2 14 1 / 2 St / WI-25. Continue to follow WI-25. Map WI-25 is 0.1 miles past 3 1/2 Ave                       | <b>3.1 Mi</b><br>98.4 Mi Total  | × |
| r          |            | 10. Turn right onto 6 1 / 2 Ave. Map<br>6 1/2 Ave is 0.4 miles past 6th Ave<br>If you reach 7 1/2 Ave you've gone about 1.0 mile too far      | <b>0.9 Mi</b><br>99.2 Mi Total  | × |
|            |            | 11. 1543 6 12 AVE. Map If you reach 15 1/2 St you've gone about 0.1 miles too far                                                             |                                 | × |
|            | B          | <b>1543 6 12 Ave.</b> Hillsdale. WI 54733-9464                                                                                                |                                 |   |