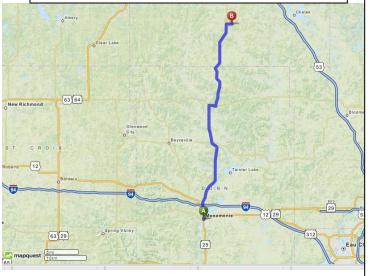

## Driving Directions from Menomonie, WI: Menomonie, WI 0.01 Mi × 1. Start out going east on Main St W toward Broadway St S / WI-25 / WI-29. Map 0.01 Mi Total (25) 2. Take the 1st left onto Broadway St S / WI-25 / WI-29. Continue to follow WI-25. Map 18.3 Mi 18.3 Mi Total The University of Wisconsin Stout for Faster Service Look Below for is on the If you are on Main St E and reach 2nd St E you've gone a little too far 3. Turn right onto WI-64 / WI-25 / State Road 64. Map 1.0 Mi 19.3 Mi Total × 4. Turn left onto WI-25 / State Road 25. Continue to follow WI-25. Map 10.3 Mi 29.6 Mi Total × **1** 25 If you are on WI-64 and reach 530th St you've gone a little too far 5. Turn slight right onto 13 1 / 2 14 1 / 2 St / WI-25. Continue to follow WI-25. Map 3.1 Mi 32.7 Mi Total × WI-25 is 0.1 miles past 3 1/2 Ave 6. Turn right onto 6 1 / 2 Ave. Map 0.9 Mi 6 1/2 Ave is 0.4 miles past 6th Ave If you reach 7 1/2 Ave you've gone about 1.0 mile too far 33.6 Mi Total X 7. 1543 6 12 AVE. Map If you reach 15 1/2 St you've gone about 0.1 miles too far 1543 6 12 Ave, Hillsdale, WI 54733-9464

## Directions from the Cities:

| <b>1</b> 1 | 94         | 3. Merge onto I-94 E / US-12 E / US-52 E. Map                                                                                                 | 8.5 Mi<br>9.3 Mi Total          | × |
|------------|------------|-----------------------------------------------------------------------------------------------------------------------------------------------|---------------------------------|---|
| 7          | EAST<br>94 | 4. Keep right to take I-94 E toward US-10 E (Crossing into Wisconsin). Map                                                                    | <b>58.1 Mi</b> 67.4 Mi Total    |   |
|            |            | Highway Exits  Exit Exit Exit 245 2 19                                                                                                        |                                 | × |
| EXIT       |            | 5. Take the WI-25 exit, EXIT 41, toward Menomonie / Barron. Map                                                                               | 0.3 Mi<br>67.7 Mi Total         | × |
| 4          | 25         | 6. Turn left onto WI-25 / Broadway St N. Continue to follow WI-25. Map                                                                        | <b>16.2 Mi</b><br>83.9 Mi Total | × |
| r          | 64         | 7. Turn right onto WI-64 / WI-25 / State Road 64. Map                                                                                         | <b>1.0 Mi</b><br>84.9 Mi Total  | × |
| 4          | 25         | 8. Turn left onto WI-25 / State Road 25. Continue to follow WI-25. Map<br>If you are on WI-64 and reach 530th St you've gone a little too far | <b>10.3 Mi</b><br>95.3 Mi Total | × |
| 7          | 25         | 9. Turn slight right onto 13 1 / 2 14 1 / 2 St / WI-25. Continue to follow WI-25. Map WI-25 is 0.1 miles past 3 1/2 Ave                       | <b>3.1 Mi</b><br>98.4 Mi Total  | × |
| r          |            | 10. Turn right onto 6 1 / 2 Ave. Map<br>6 1/2 Ave is 0.4 miles past 6th Ave<br>If you reach 7 1/2 Ave you've gone about 1.0 mile too far      | <b>0.9 Mi</b><br>99.2 Mi Total  | × |
|            |            | 11. 1543 6 12 AVE. Map If you reach 15 1/2 St you've gone about 0.1 miles too far                                                             |                                 | × |
|            | B          | <b>1543 6 12 Ave.</b> Hillsdale. WI 54733-9464                                                                                                |                                 |   |