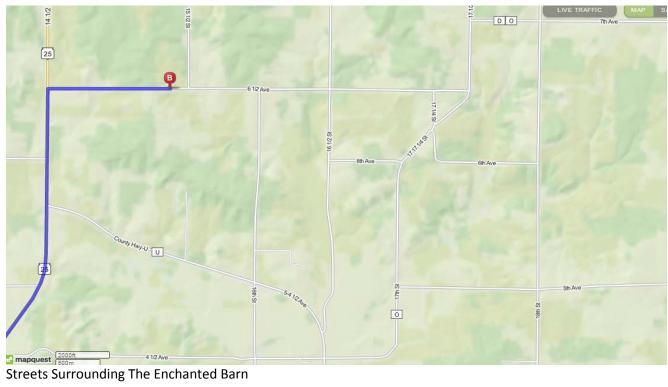

## Directions to The Enchanted Barn

## Driving Directions from Menomonie, WI: Menomonie, WI 0.01 Mi × 1. Start out going east on Main St W toward Broadway St S / WI-25 / WI-29. Map 0.01 Mi Total (25) 2. Take the 1st left onto Broadway St S / WI-25 / WI-29. Continue to follow WI-25. Map 18.3 Mi 18.3 Mi Total The University of Wisconsin Stout for Faster Service Look Below for is on the If you are on Main St E and reach 2nd St E you've gone a little too far 3. Turn right onto WI-64 / WI-25 / State Road 64. Map 1.0 Mi 19.3 Mi Total × 4. Turn left onto WI-25 / State Road 25. Continue to follow WI-25. Map 10.3 Mi 29.6 Mi Total × **1** 25 If you are on WI-64 and reach 530th St you've gone a little too far 5. Turn slight right onto 13 1 / 2 14 1 / 2 St / WI-25. Continue to follow WI-25. Map 3.1 Mi 32.7 Mi Total × WI-25 is 0.1 miles past 3 1/2 Ave 6. Turn right onto 6 1 / 2 Ave. Map 0.9 Mi 6 1/2 Ave is 0.4 miles past 6th Ave If you reach 7 1/2 Ave you've gone about 1.0 mile too far 33.6 Mi Total X 7. 1543 6 12 AVE. Map If you reach 15 1/2 St you've gone about 0.1 miles too far 1543 6 12 Ave, Hillsdale, WI 54733-9464

## Directions from the Cities:

| <b>1</b> 1 | 94         | 3. Merge onto I-94 E / US-12 E / US-52 E. Map                                                                                                 | 8.5 Mi<br>9.3 Mi Total          | × |
|------------|------------|-----------------------------------------------------------------------------------------------------------------------------------------------|---------------------------------|---|
| 7          | EAST<br>94 | 4. Keep right to take I-94 E toward US-10 E (Crossing into Wisconsin). Map                                                                    | <b>58.1 Mi</b> 67.4 Mi Total    |   |
|            |            | Highway Exits  Exit Exit Exit 245 2 19                                                                                                        |                                 | × |
| EXIT       |            | 5. Take the WI-25 exit, EXIT 41, toward Menomonie / Barron. Map                                                                               | 0.3 Mi<br>67.7 Mi Total         | × |
| 4          | 25         | 6. Turn left onto WI-25 / Broadway St N. Continue to follow WI-25. Map                                                                        | <b>16.2 Mi</b><br>83.9 Mi Total | × |
| r          | 64         | 7. Turn right onto WI-64 / WI-25 / State Road 64. Map                                                                                         | <b>1.0 Mi</b><br>84.9 Mi Total  | × |
| 4          | 25         | 8. Turn left onto WI-25 / State Road 25. Continue to follow WI-25. Map<br>If you are on WI-64 and reach 530th St you've gone a little too far | <b>10.3 Mi</b><br>95.3 Mi Total | × |
| 7          | 25         | 9. Turn slight right onto 13 1 / 2 14 1 / 2 St / WI-25. Continue to follow WI-25. Map WI-25 is 0.1 miles past 3 1/2 Ave                       | <b>3.1 Mi</b><br>98.4 Mi Total  | × |
| r          |            | 10. Turn right onto 6 1 / 2 Ave. Map<br>6 1/2 Ave is 0.4 miles past 6th Ave<br>If you reach 7 1/2 Ave you've gone about 1.0 mile too far      | <b>0.9 Mi</b><br>99.2 Mi Total  | × |
|            |            | 11. 1543 6 12 AVE. Map If you reach 15 1/2 St you've gone about 0.1 miles too far                                                             |                                 | × |
|            | B          | <b>1543 6 12 Ave.</b> Hillsdale. WI 54733-9464                                                                                                |                                 |   |