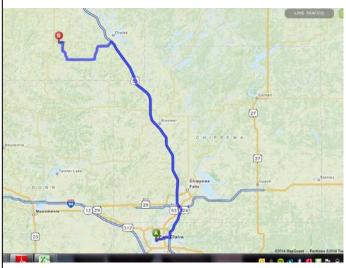

## Directions from the Cities:

| <b>1</b> 1 | 94         | 3. Merge onto I-94 E / US-12 E / US-52 E. Map                                                                                                 | 8.5 Mi<br>9.3 Mi Total          | × |
|------------|------------|-----------------------------------------------------------------------------------------------------------------------------------------------|---------------------------------|---|
| 7          | EAST<br>94 | 4. Keep right to take I-94 E toward US-10 E (Crossing into Wisconsin). Map                                                                    | <b>58.1 Mi</b> 67.4 Mi Total    |   |
|            |            | Highway Exits  Exit Exit Exit 245 2 19                                                                                                        |                                 | × |
| EXIT       |            | 5. Take the WI-25 exit, EXIT 41, toward Menomonie / Barron. Map                                                                               | 0.3 Mi<br>67.7 Mi Total         | × |
| 4          | 25         | 6. Turn left onto WI-25 / Broadway St N. Continue to follow WI-25. Map                                                                        | <b>16.2 Mi</b><br>83.9 Mi Total | × |
| r          | 64         | 7. Turn right onto WI-64 / WI-25 / State Road 64. Map                                                                                         | <b>1.0 Mi</b><br>84.9 Mi Total  | × |
| 4          | 25         | 8. Turn left onto WI-25 / State Road 25. Continue to follow WI-25. Map<br>If you are on WI-64 and reach 530th St you've gone a little too far | <b>10.3 Mi</b><br>95.3 Mi Total | × |
| 7          | 25         | 9. Turn slight right onto 13 1 / 2 14 1 / 2 St / WI-25. Continue to follow WI-25. Map WI-25 is 0.1 miles past 3 1/2 Ave                       | <b>3.1 Mi</b><br>98.4 Mi Total  | × |
| r          |            | 10. Turn right onto 6 1 / 2 Ave. Map<br>6 1/2 Ave is 0.4 miles past 6th Ave<br>If you reach 7 1/2 Ave you've gone about 1.0 mile too far      | <b>0.9 Mi</b><br>99.2 Mi Total  | × |
|            |            | 11. 1543 6 12 AVE. Map If you reach 15 1/2 St you've gone about 0.1 miles too far                                                             |                                 | × |
|            | B          | <b>1543 6 12 Ave.</b> Hillsdale. WI 54733-9464                                                                                                |                                 |   |